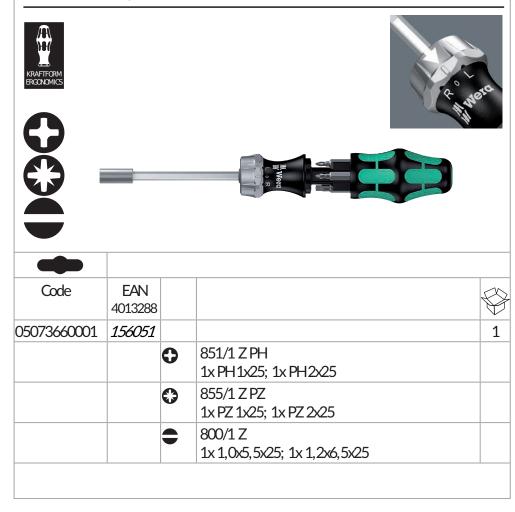

## Kraftform Kompakt 27 RA

Wera compact tool with multi-component Kraftform handle for high working speeds and particularly ergonomic screwdriving. Integrated bit magazine in the handle.

Includes ratchet: fine-pitched for small return angle, switchover ring (right, fixed, left), maximum torque of up to 50 Nm; hexagonal blade with <sup>1</sup>/<sub>4</sub>" hexagon socket take-up, stainless sleeve, strong permanent magnet.

- Kraftform Kompakt with ratchet function for high working speeds
- Kraftform with anti-roll feature, multi-component, integrated magazine
- Fine-pitched teeth for small return angle; switchover ring (right, fixed, left)
- Maximum torque of up to 50 Newton metres
- Hexagon blade with <sup>1</sup>/<sub>4</sub>" hex socket take-up, stainless sleeve, strong permanent magnet